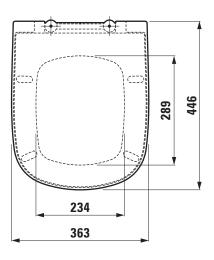

---|-----------------------------------------|
| matching for  | Floorstanding WC pan order no. 82380.6, |
|               | 82480.6                                 |
|               | Wallhung WC pan order no. 82080.1       |
| Specification | removable                               |
|               | with automatic lowering system          |
| Weight        | 2,5 kg                                  |
| Mounting acc. | included                                |
| Colours       | see colour table                        |

#### SPECIFICATION TEXT

WC seat and cover Laufen-PALOMBA COLLECTION Duroplast removable, automatic lowering system matching floorstanding WC pan, order no. 82380.6, 82480.6 and wallhung WC pan, order no. 82080.1 Order no. 89180.2

#### **TECHNICAL DRAWINGS / S 1 : 10**