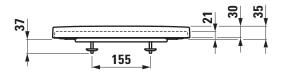

-|-----------------------------------------|
| matching for  | Floorstanding WC pan order no. 82380.6, |
|               | 82480.6                                 |
|               | Wallhung WC pan order no. 82080.1       |
| Specification | removable                               |
|               | with automatic lowering system          |
| Weight        | 2,5 kg                                  |
| Mounting acc. | included                                |
| Colours       | see colour table                        |

#### SPECIFICATION TEXT

WC seat and cover Laufen-PALOMBA COLLECTION Duroplast removable, automatic lowering system matching floorstanding WC pan, order no. 82380.6, 82480.6 and wallhung WC pan, order no. 82080.1 Order no. 89180.2

#### **TECHNICAL DRAWINGS / S 1 : 10**